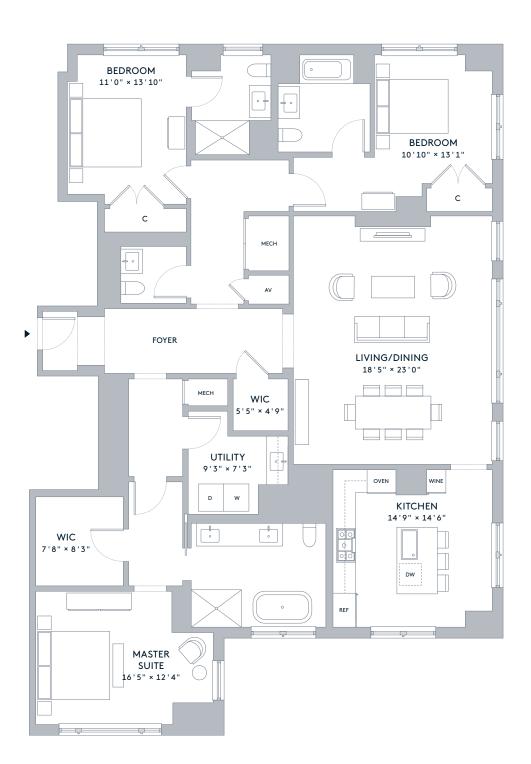

RESIDENCE 3 FLOORS 42-48

2,403 FT<sup>2</sup> 223 M<sup>2</sup>

FEATURES 3 Bedrooms 3 Bathrooms Powder Room Master Suite Foyer Utility Room

10' Ceiling Height

ROBERT A.M. STERN ARCHITECTS

451 E. GRAND AVENUE, CHICAGO, IL 60611 312 662 1900 | ONEBENNETTPARK.COM INFO@ONEBENNETTPARK.COM