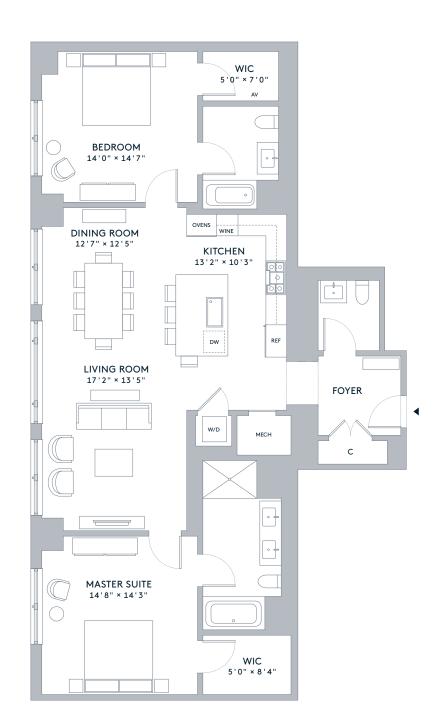

RESIDENCE 4 FLOORS 42-47

1,737 FT<sup>2</sup> 161 M<sup>2</sup>

FEATURES 2 Bedrooms 2 Bathrooms Powder Room Master Suite Foyer 10' Ceiling Height

ROBERT A.M. STERN ARCHITECTS

451 E. GRAND AVENUE, CHICAGO, IL 60611 312 662 1900 | ONEBENNETTPARK.COM INFO@ONEBENNETTPARK.COM