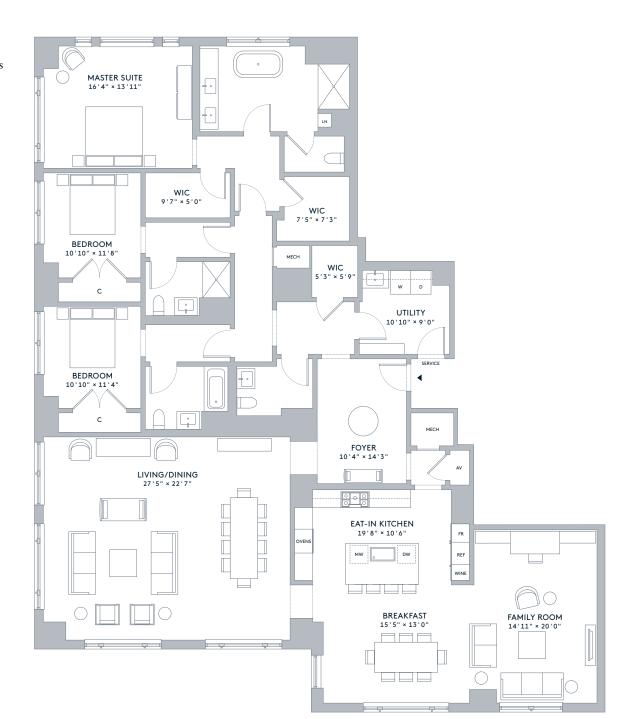

## RESIDENCE 5 FLOORS 49-54

3,431 FT<sup>2</sup> 319 M<sup>2</sup>

FEATURES 3 Bedrooms 3 Bathrooms Powder Room Family Room Master Suite Eat-In Kitchen Foyer Dual Master Closets Utility Room Service Entrance 10' Ceiling Height

FLOOR PLANS AND DIMENSIONS ARE FOR REFERENCE ONLY. LAYOUT OF ROOMS, ROOM SIZES AND FINISHES SHALL BE AS CONSTRUCTED. ACCURACY OF INFORMATION INCLUDING MEASUREMENTS IS NOT GUARANTEED. SELLER RESERVES THE RIGHT TO CHANGE MATERIALS, FINISH SELECTIONS AND SPECIFICATIONS WITH PRODUCTS OF SIMILAR QUALITY WITHOUT NOTICE.